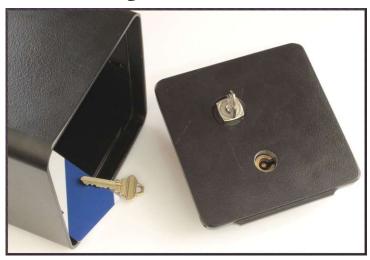

## High Security Post Office Vault

L6000CP
Dual Key Post Office Micro-Switch Vault

## **Specifications:**

Door is constructed from 3/8" steel plate
Dimensions: outside 6in. X 6in X 3in
vault wall 1/4in thick tube
Micro-switch is activated by post office key
Dead-locks with 1.5in wide bolt
Box and door are powder coated for durable finish
For security, vault is mounted to the wall with four 5/16in anchor bolts
Custom lettering on doors available