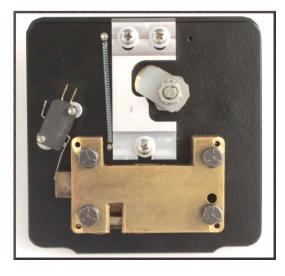

## **Specifications:**

Door is constructed from 3/8" steel plate
Dimensions: outside 6in. X 6in X 3in
vault wall 1/4in thick tube
Micro-switch is activated by post office key
Dead-locks with 1.5in wide bolt
Box and door are powder coated for durable finish
For security, vault is mounted to the wall with four 5/16in anchor bolts
Custom lettering on doors available